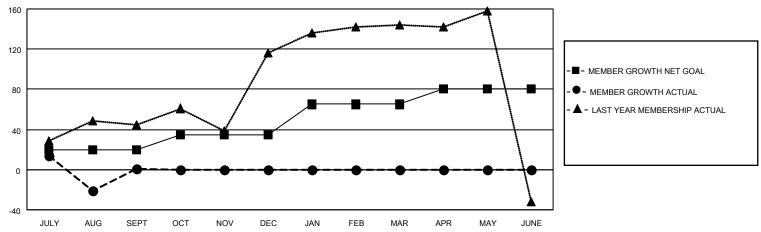

## GOALS AND ACTUAL MEMBERS CUMULATIVE

| DROPPED CLUBS: 3 |    | 18 CLUBS OF 79 ADDED 1 OR<br>MORE NEW MEMBERS | GENDER DISTRIBUTION                   |                                  |  |
|------------------|----|-----------------------------------------------|---------------------------------------|----------------------------------|--|
|                  |    |                                               | MALE<br>FEMALE                        | 1,791 (62.45%)<br>1,077 (37.55%) |  |
| DROPPED MEMBERS  |    |                                               | NON BINARY PREFER NOT TO ANSWER       | 0 (0.00%)<br>0 (0.00%)           |  |
| DECEASED         | 1  |                                               | THE EKINOT TO ANOWER                  | 0 (0.0070)                       |  |
| CLUB CANCELLED   | 55 | CLICK HERE FOR CUMULATIVE                     | TOTAL FAMILY UNIT MEMBERS             | 1,999                            |  |
| OTHER            | 38 | MEMBERSHIP DATA                               |                                       |                                  |  |
| TOTAL            | 94 |                                               | FAMILY MEMBERS PAYING HALF DUES 1,258 |                                  |  |
|                  |    |                                               |                                       |                                  |  |