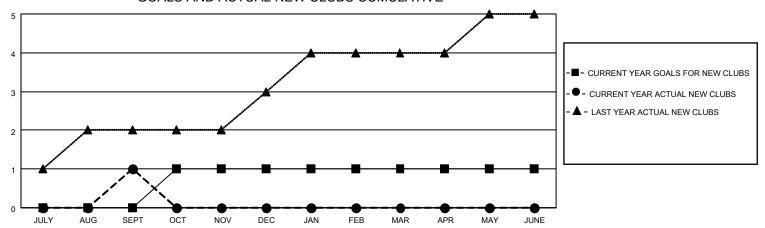

## MONTHLY MEMBERSHIP PROGRESS REPORT

LOCATION INDIA District 3232F2 Results as of: 9/30/2021

| Clubs RESULTS FOR 2021-2022 |   |   |   | Members RESULTS FOR 2021-2022 |    |    |    |
|-----------------------------|---|---|---|-------------------------------|----|----|----|
|                             |   |   |   |                               |    |    |    |
| JULY/AUG/SEPT               | 0 | 1 | 3 | JULY/AUG/SEPT                 | 20 | 98 | 94 |
| OCT/NOV/DEC                 | 1 | 0 | 0 | OCT/NOV/DEC                   | 15 | 0  | 0  |
| JAN/FEB/MAR                 | 0 | 0 | 0 | JAN/FEB/MAR                   | 30 | 0  | 0  |
| APR/MAY/JUNE                | 0 | 0 | 0 | APR/MAY/JUNE                  | 15 | 0  | 0  |

## GOALS AND ACTUAL NEW CLUBS CUMULATIVE



## GOALS AND ACTUAL MEMBERS CUMULATIVE



| DROPPED CLUBS: 3 |    | 18 CLUBS OF 79 ADDED 1 OR<br>MORE NEW MEMBERS | GENDER DISTRIBUTION                   |                                  |  |
|------------------|----|-----------------------------------------------|---------------------------------------|----------------------------------|--|
|                  |    |                                               | MALE<br>FEMALE                        | 1,791 (62.45%)<br>1,077 (37.55%) |  |
| DROPPED MEMBERS  |    |                                               | NON BINARY PREFER NOT TO ANSWER       | 0 (0.00%)<br>0 (0.00%)           |  |
| DECEASED         | 1  |                                               | THE EKINOT TO ANOWER                  | 0 (0.0070)                       |